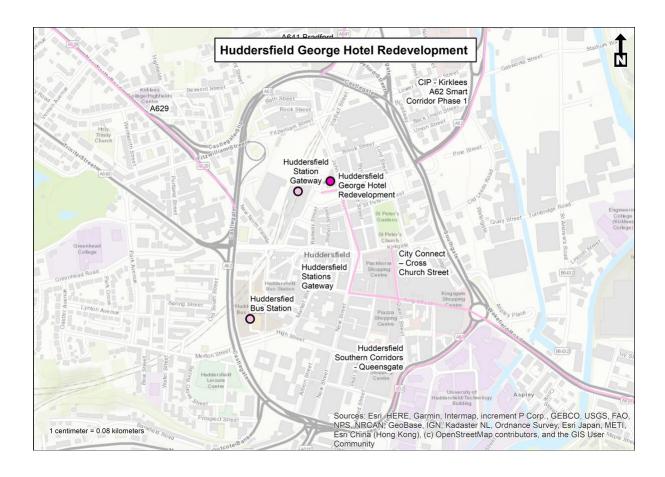

## **Location Map**

The following map shows the location of the Dewsbury Arcade scheme:

The following map shows the location of the A6025 Brighouse Reconstruction scheme:

The following map shows the location of the George Hotel scheme: