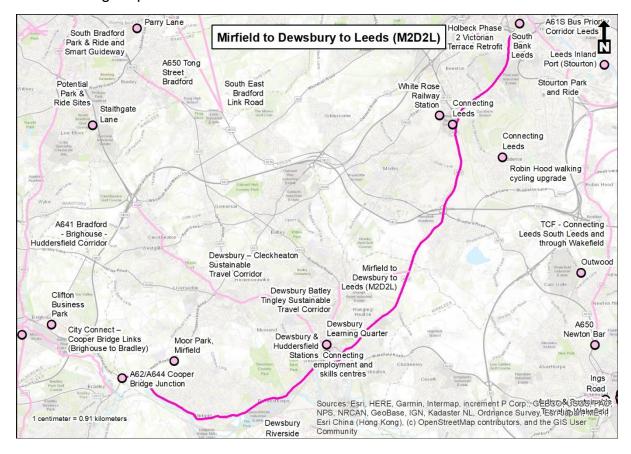

## **Location Map:**

The following map shows the location of the M2D2L scheme:



## **Location Map**

The following map shows the location of the Dewsbury Arcade scheme:



The following map shows the location of the A6025 Brighouse Reconstruction scheme:



The following map shows the location of the George Hotel scheme:



## The following map shows the location of the Fink Hill scheme:



## The following map shows the location of the Points Cross, Hunslet Road scheme:



The following map shows the location of the Temple Green Park & Ride Extension scheme:



The following map shows the location of the Parry Lane Enterprise Zone scheme:



Please note, depending on the level of scheme development, the location and scope of the schemes indicated here are indicative only.

For further information on Combined Authority schemes across the Leeds City Region please ref