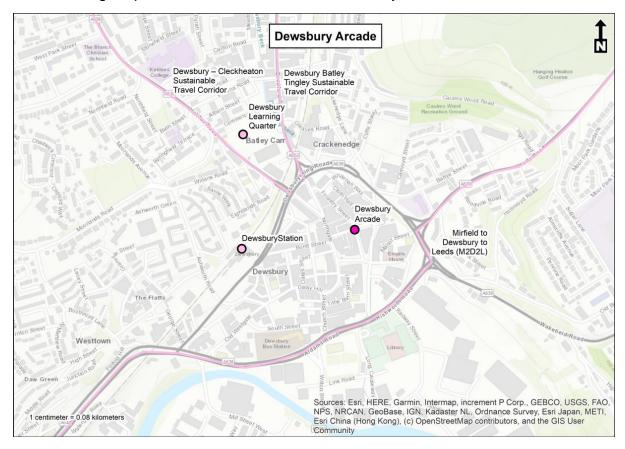

## **Location Map**

The following map shows the location of the Dewsbury Arcade scheme:

The following map shows the location of the A6025 Brighouse Reconstruction scheme:

The following map shows the location of the George Hotel scheme: