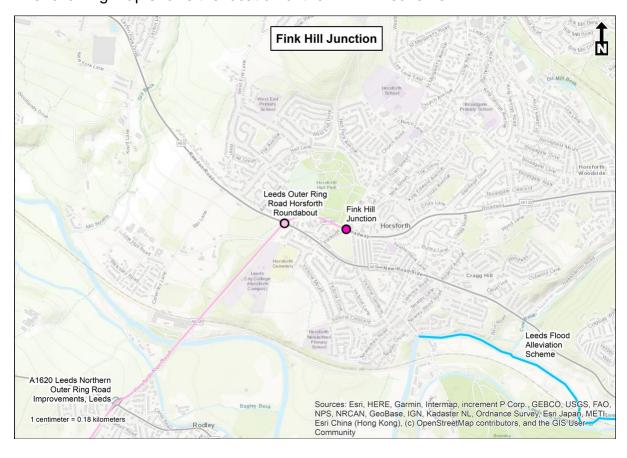

## **Location Map:**

The following map shows the location of the M2D2L scheme:



## **Location Map**

The following map shows the location of the Dewsbury Arcade scheme:



The following map shows the location of the A6025 Brighouse Reconstruction scheme:



The following map shows the location of the George Hotel scheme:



## The following map shows the location of the Fink Hill scheme:



## The following map shows the location of the Points Cross, Hunslet Road scheme:



The following map shows the location of the Temple Green Park & Ride Extension scheme:



The following map shows the location of the Parry Lane Enterprise Zone scheme:



Please note, depending on the level of scheme development, the location and scope of the schemes indicated here are indicative only.

For further information on Combined Authority schemes across the Leeds City Region please refer to: <a href="https://www.westyorks-ca.gov.uk/growing-the-economy/leeds-city-regioninfrastructure-map/">https://www.westyorks-ca.gov.uk/growing-the-economy/leeds-city-regioninfrastructure-map/</a>