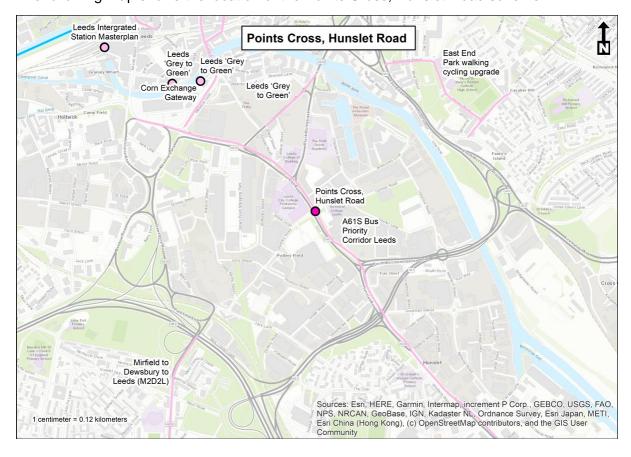

## The following map shows the location of the Points Cross, Hunslet Road scheme:

The following map shows the location of the Temple Green Park & Ride Extension scheme:

The following map shows the location of the Parry Lane Enterprise Zone scheme: