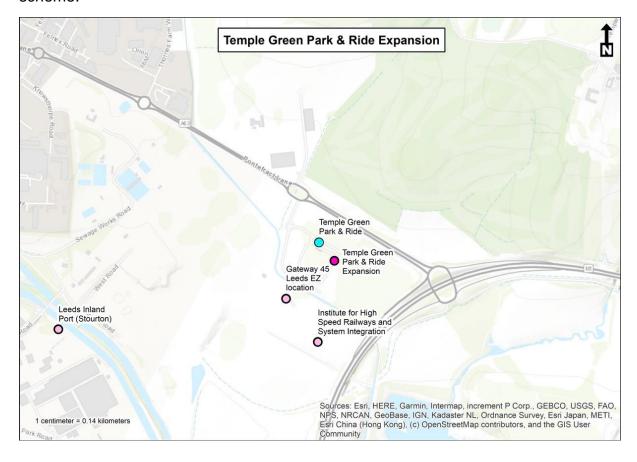

## The following map shows the location of the Points Cross, Hunslet Road scheme:

The following map shows the location of the Temple Green Park & Ride Extension scheme:

The following map shows the location of the Parry Lane Enterprise Zone scheme: