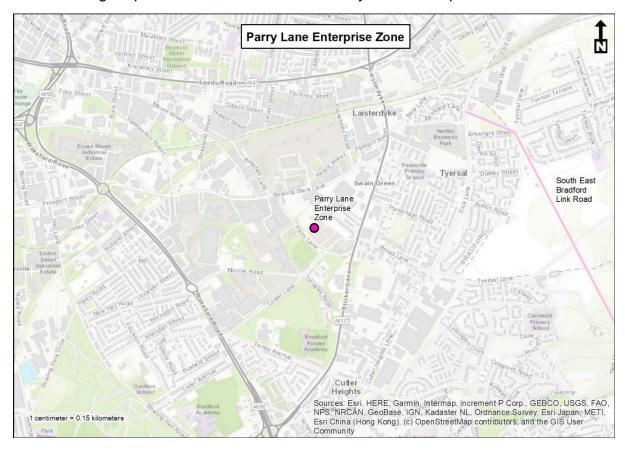

## The following map shows the location of the Points Cross, Hunslet Road scheme:

The following map shows the location of the Temple Green Park & Ride Extension scheme:

The following map shows the location of the Parry Lane Enterprise Zone scheme: