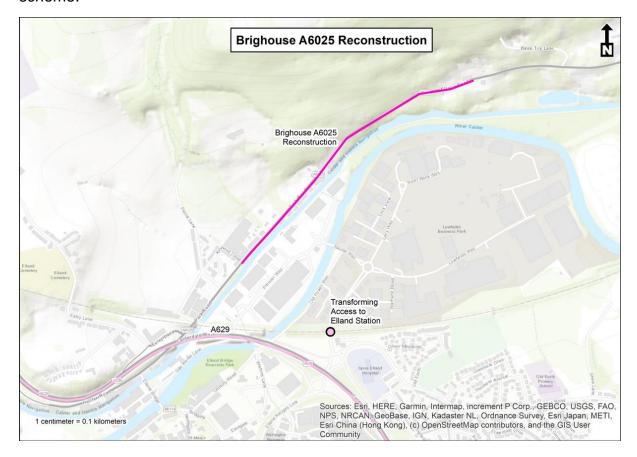

## **Location Map**

The following map shows the location of the Dewsbury Arcade scheme:

The following map shows the location of the A6025 Brighouse Reconstruction scheme:

The following map shows the location of the George Hotel scheme: